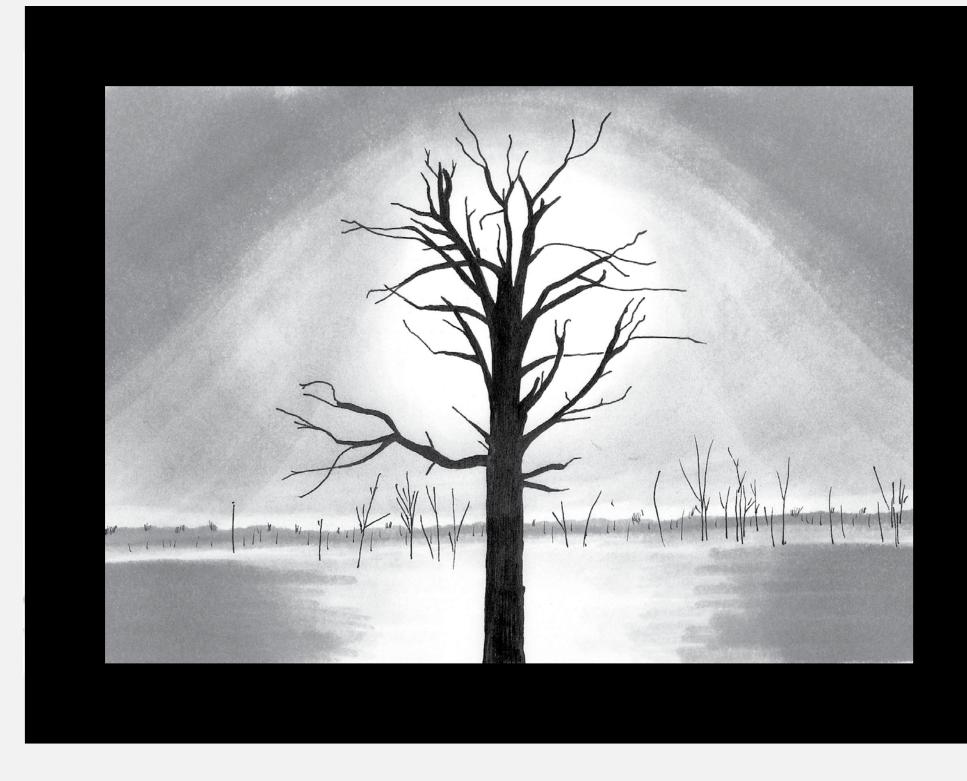

# ILLUSTRATION : GOODBYE LEAVES

Every plant form on the planet lost their leaves and the ability to photosynthesize the sun's rays into food. After the event, civilization was brought to its knees.

Prismacolor - warm grey markers