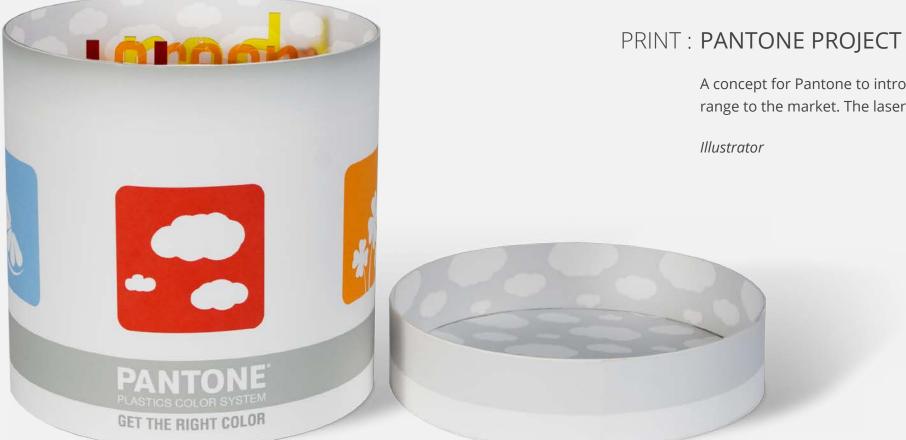

# PRINT : INFUSION - SPARKLING GREEN TEA

The logo, label and packaging were developed for this exciting new product. The four flavors represented are: pear, mango, grape and raspberry.

Illustrator

A concept for Pantone to introduce their new transparent plastics range to the market. The laser-cut mobile is made from acrylic.