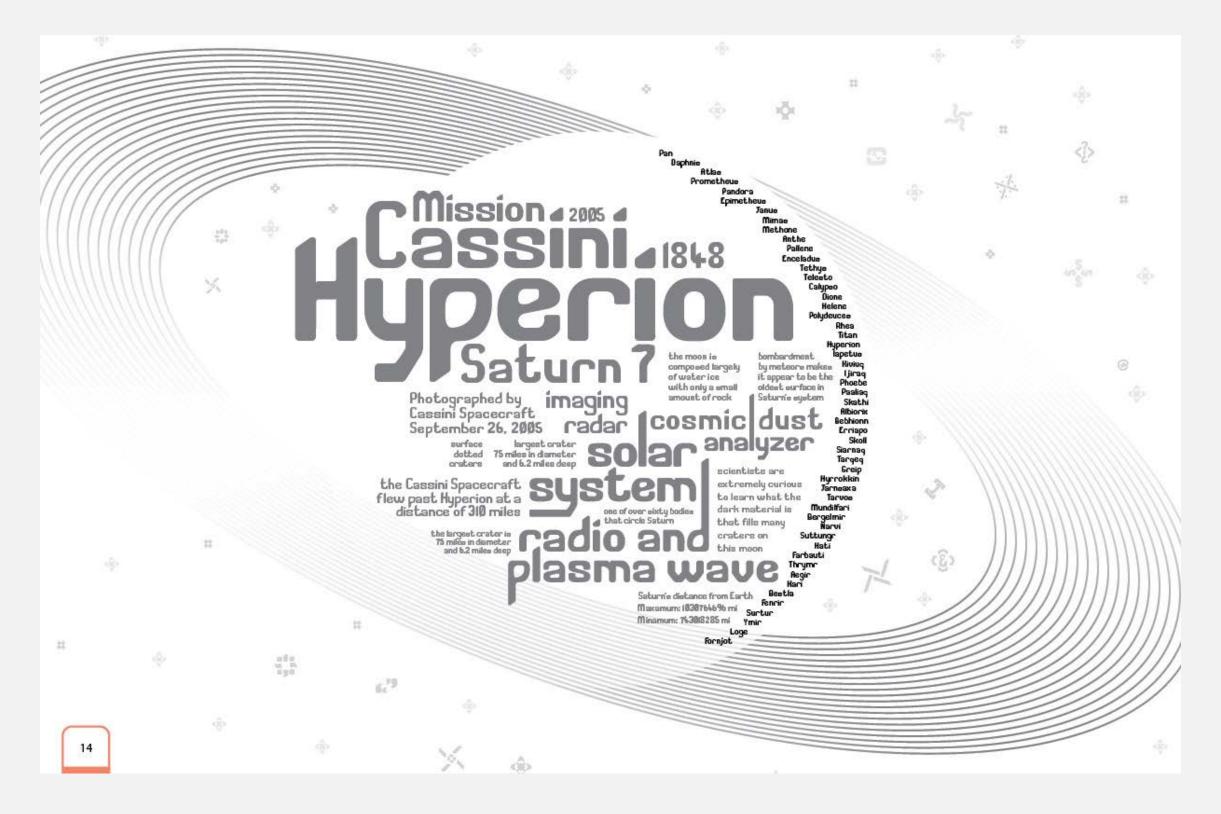

# TYPOGRAPHY : HYPERION - THE TYPEFACE

Most of the letter forms were used to create this promotional poster. This work shows the scientific side of the typeface.