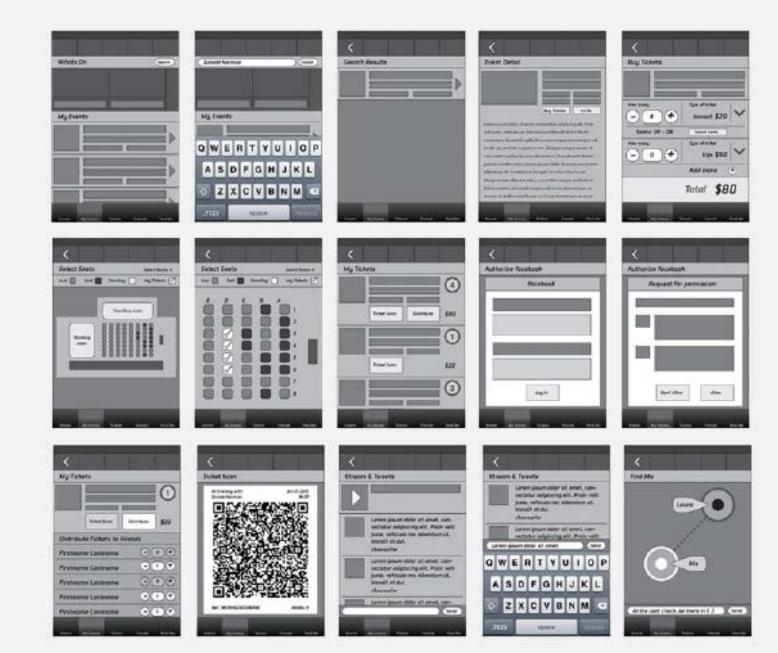

# EASY EVENTS

Extensive wireframing was created to test the usability of the application. Over 20 screens were created in all.

thinking FORWARD

Innovative insights for better business.

HOME | BIOS | LIVE CHATS | ARCHIVES | RSS