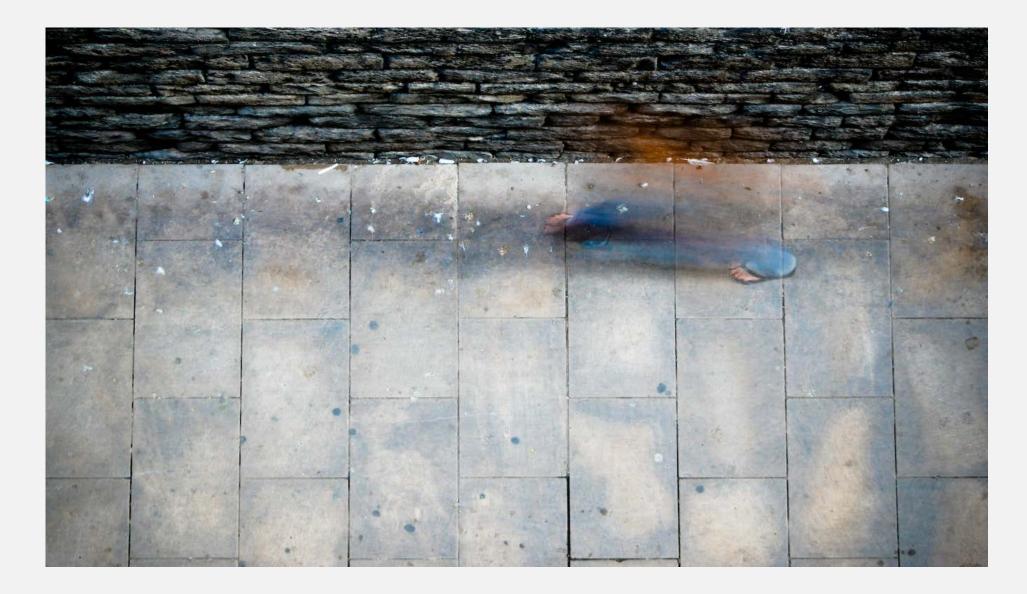

# PHOTOGRAPHY : TOES GO BY

Looking down from a first floor apartment, the delayed shutter reveals the feet without the person.

Barcelona, Spain