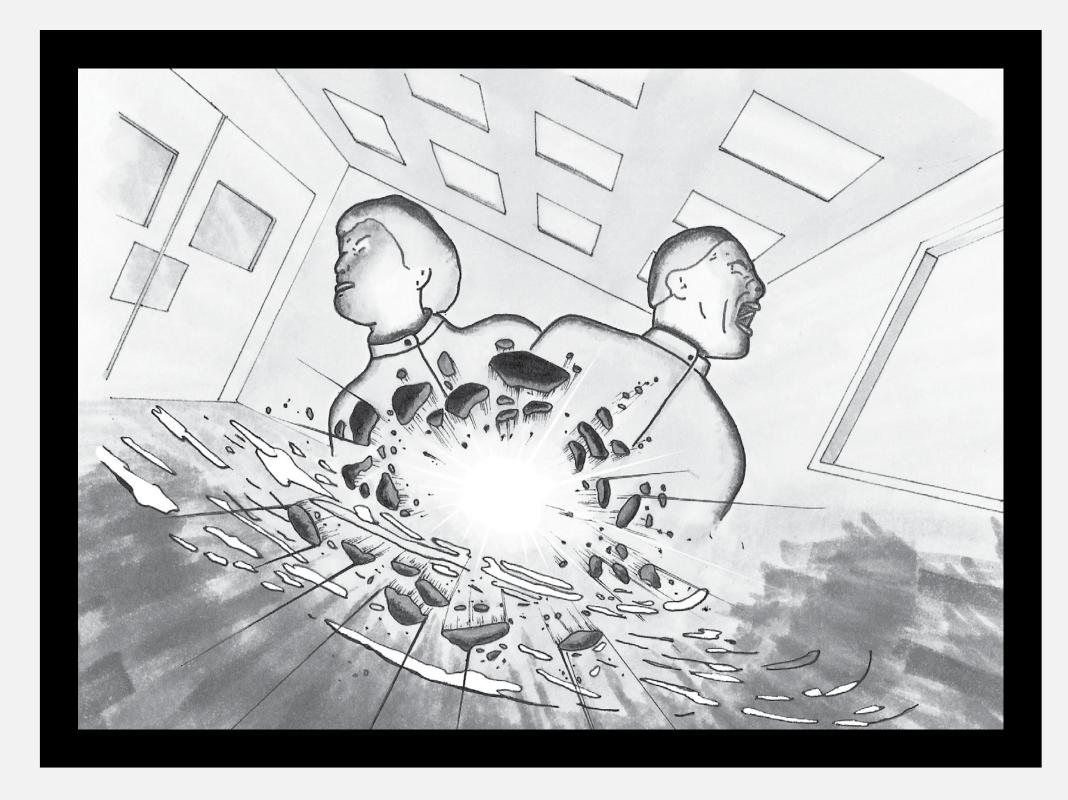

# ILLUSTRATION : THE EVENT

Scientists experimenting accidently set off *the event*. This explosion has one effect that no corporation can hide.

Prismacolor - warm grey markers