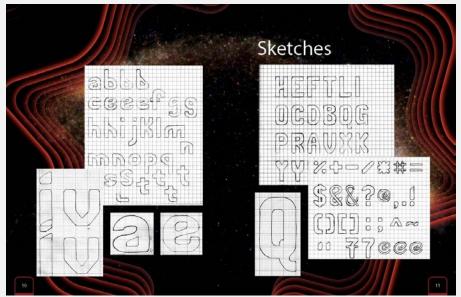

# TYPOGRAPHY : HYPERION - THE TYPEFACE

All of the letter forms were created in Illustrator from pencil sketches. Fontlab was used to create the typeface metrics and compile the typeface.