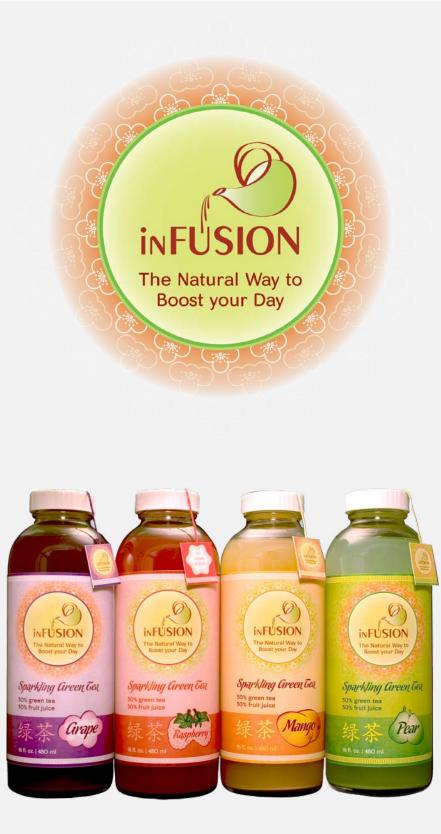

# PRINT : INFUSION - SPARKLING GREEN TEA

The logo, label and packaging were developed for this exciting new product. The four flavors represented are: pear, mango, grape and raspberry.

Illustrator

A concept for Pantone to introduce their new transparent plastics range to the market. The laser-cut mobile is made from acrylic.