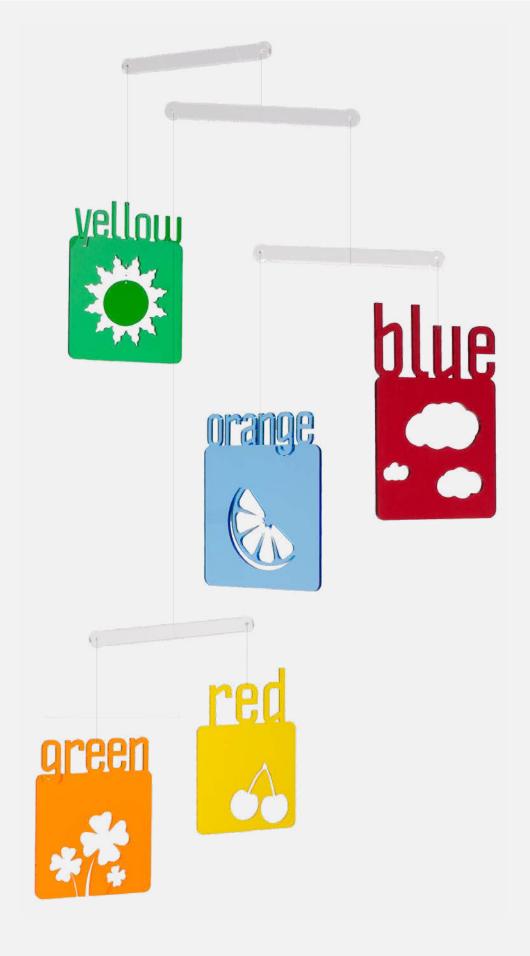

# PRINT : INFUSION - SPARKLING GREEN TEA

The logo, label and packaging were developed for this exciting new product. The four flavors represented are: pear, mango, grape and raspberry.

Illustrator

A concept for Pantone to introduce their new transparent plastics range to the market. The laser-cut mobile is made from acrylic.