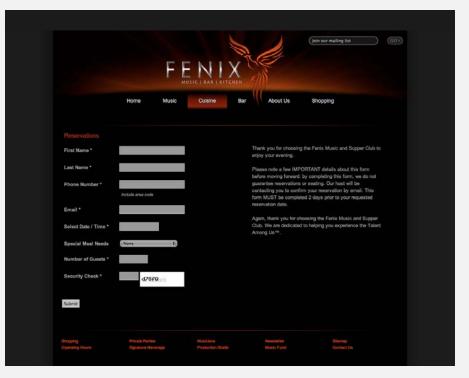

# WEB DESIGN AND PROGRAMMING : FENIX : LIVE DINNER THEATRE VENUE

The Fenix is a live music production venue that vstreams events to paying customers at home.

Photoshop, Illustrator, Joomla CMS, HTML, CSS

# WEB DESIGN AND PROGRAMMING : FENIX : LIVE DINNER THEATRE VENUE

The website was created with Joomla CMS using a multitude of plugins. All of the content was hand coded in HTML and CSS.

Photoshop, Illustrator, Joomla CMS, HTML, CSS