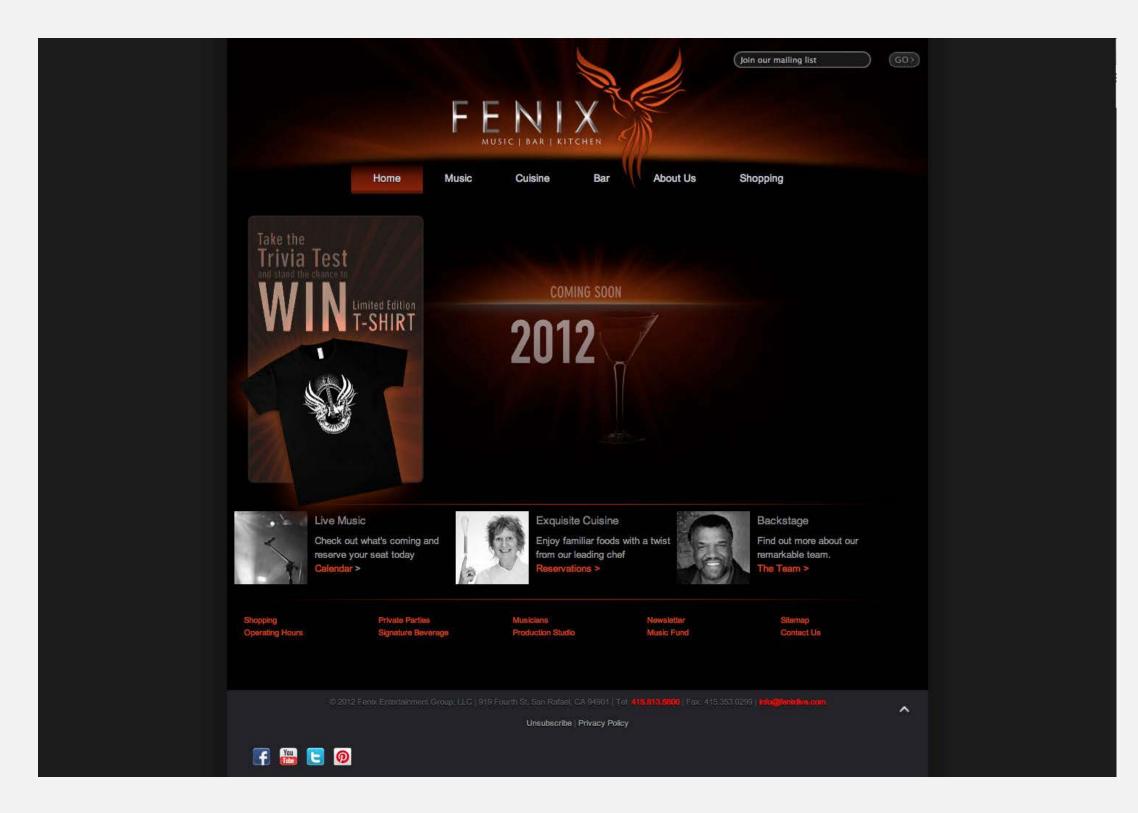

# WEB DESIGN AND PROGRAMMING : FENIX : LIVE DINNER THEATRE VENUE

The Fenix is a live music production venue that vstreams events to paying customers at home.

Photoshop, Illustrator, Joomla CMS, HTML, CSS

# WEB DESIGN AND PROGRAMMING : FENIX : LIVE DINNER THEATRE VENUE

The website was created with Joomla CMS using a multitude of plugins. All of the content was hand coded in HTML and CSS.

Photoshop, Illustrator, Joomla CMS, HTML, CSS