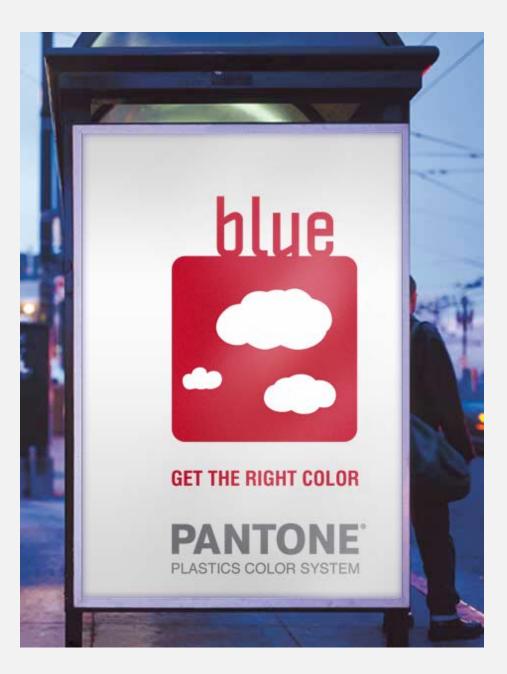

# PRINT : INFUSION - SPARKLING GREEN TEA

The logo, label and packaging were developed for this exciting new product. The four flavors represented are: pear, mango, grape and raspberry.

Illustrator

A concept for Pantone to introduce their new transparent plastics range to the market. The laser-cut mobile is made from acrylic.