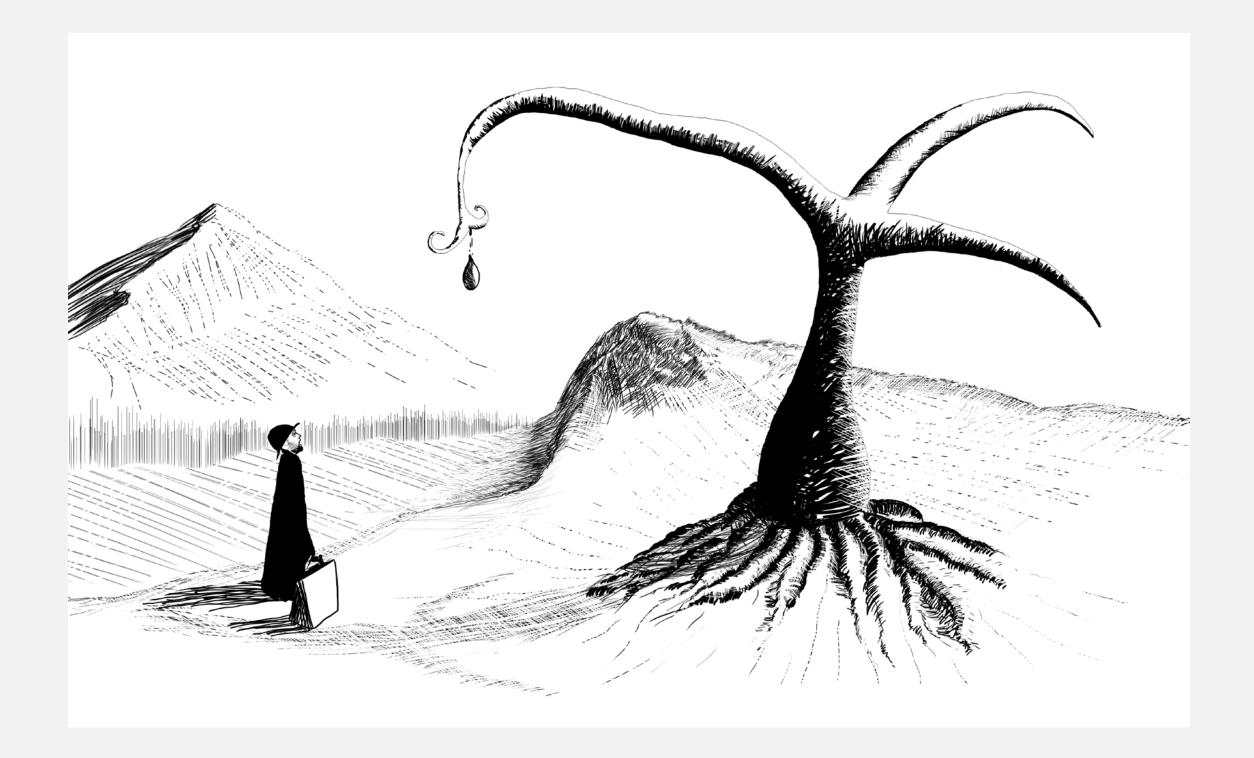

# ILLUSTRATION : THE TREE OF LIFE

The traveler had a dream filled with images of a single tree in a barren landscape. This tree has the power to restore green life to the planet.

Photoshop : Wacom Tablet