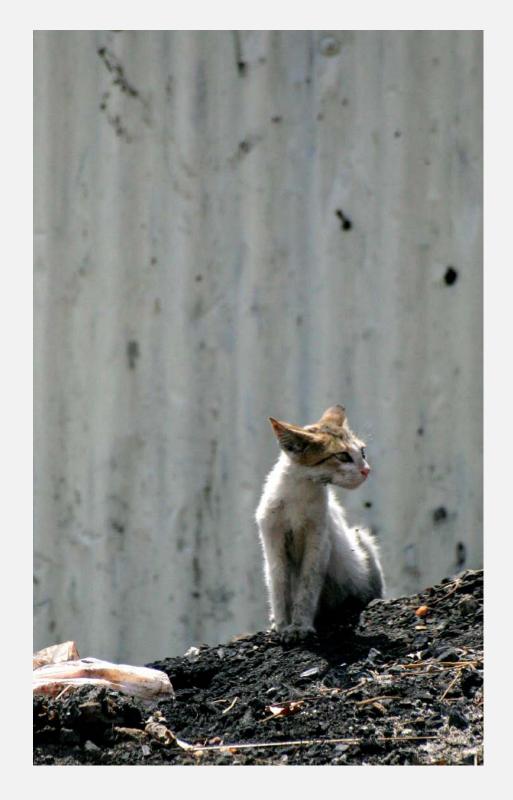

# PHOTOGRAPHY : LOOKING FOR LUNCH

A lonely teenage kitten rests from the daily task of looking for food on a trash heap.

Zanzibar, Tanzania