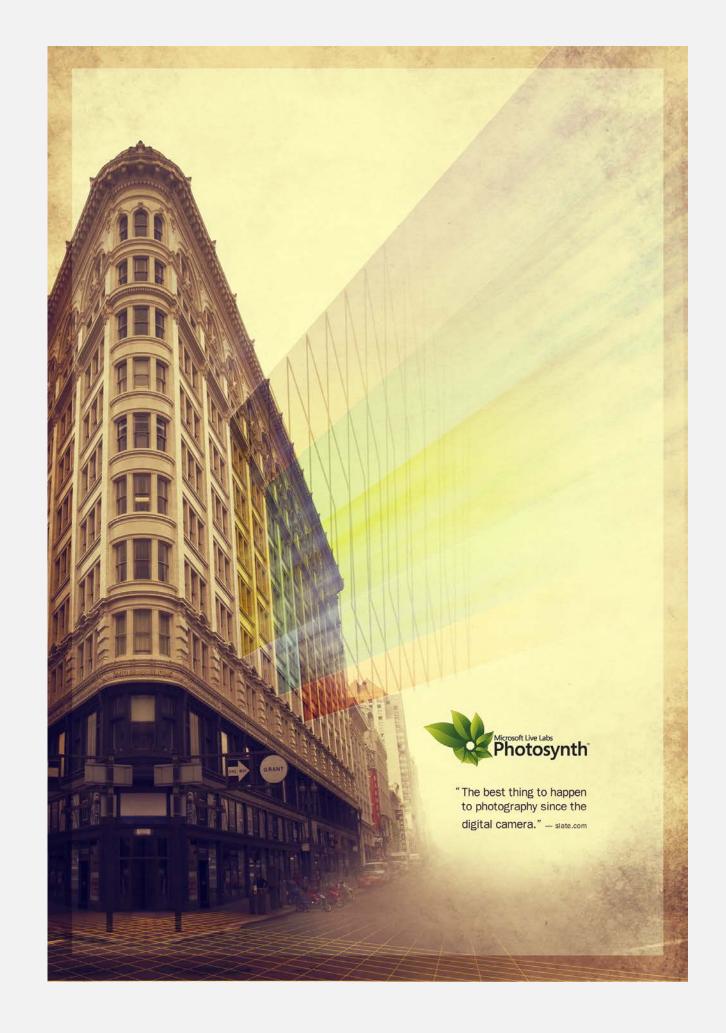

# DIGITAL IMAGING : PHOTOSYNTH THE PHELAN BUILDING, SAN FRANCISCO

Photosynth is a Microsoft product that allows the viewer to navigate a set of photographs through the unique interface.

Photoshop and Illustrator