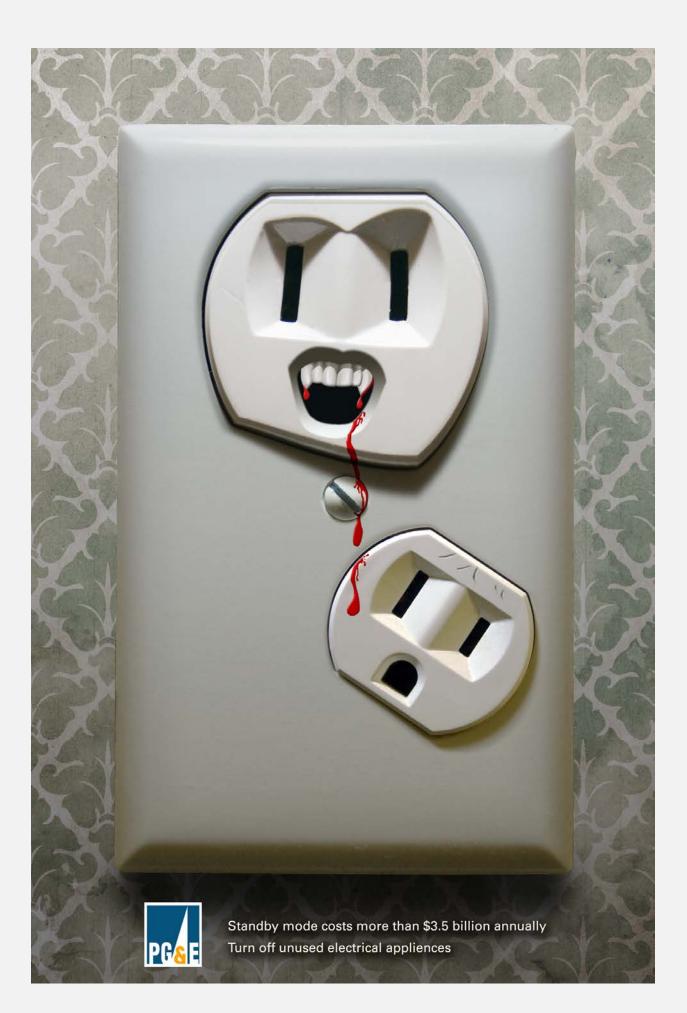

# DIGITAL IMAGING : VAMPIRE POWER

This poster is for a campaign that educated the public about power leakages in everyday electronic devices even when turned off.

Photoshop and Illustrator