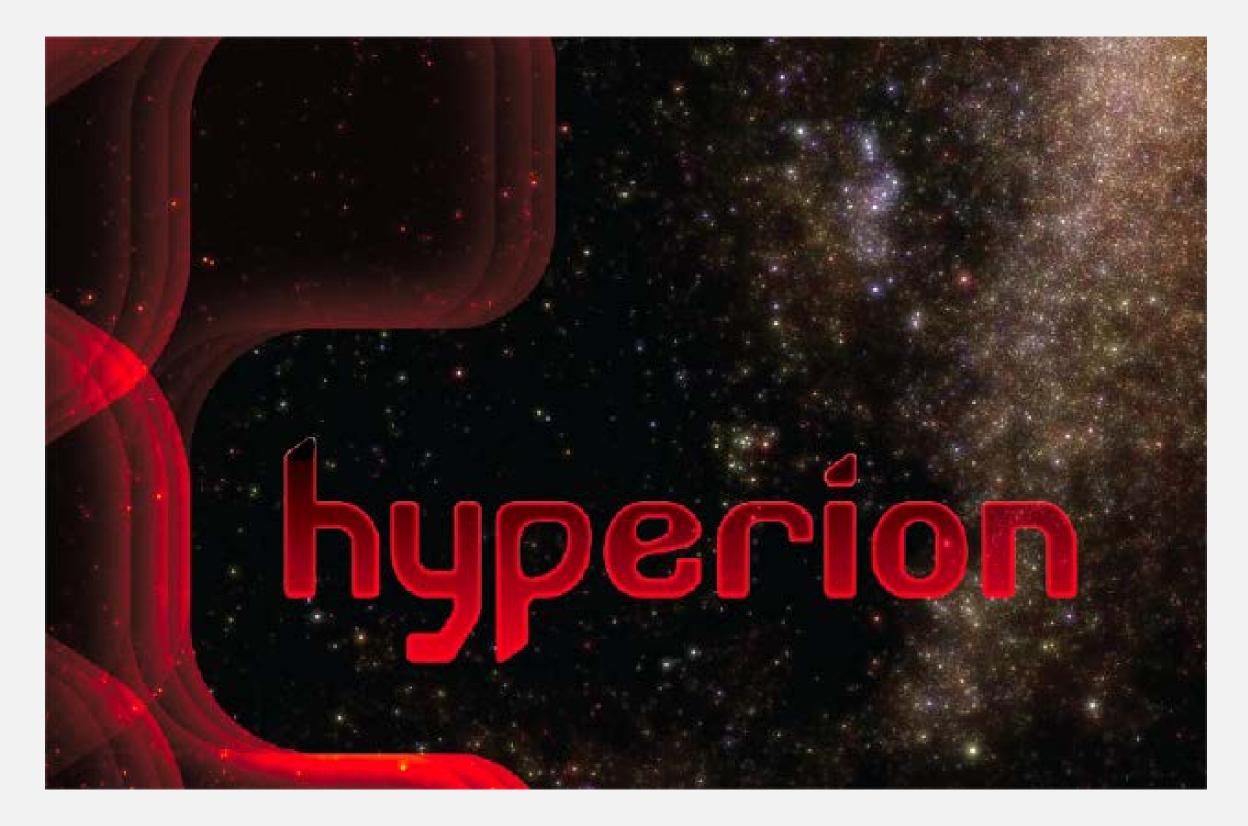

# TYPOGRAPHY : HYPERION - THE TYPEFACE

A custom made typeface in search of a crossover between nature and science. Hyperion, one of Saturn's moons was the inspiration for the typeface.

# TYPOGRAPHY : HYPERION - THE TYPEFACE

The shape of the lower case 'e' was influenced by the shape of the moon itself. The rest of the typeface grew from this one idea. It draws inspiration from both scientific and natural elements.