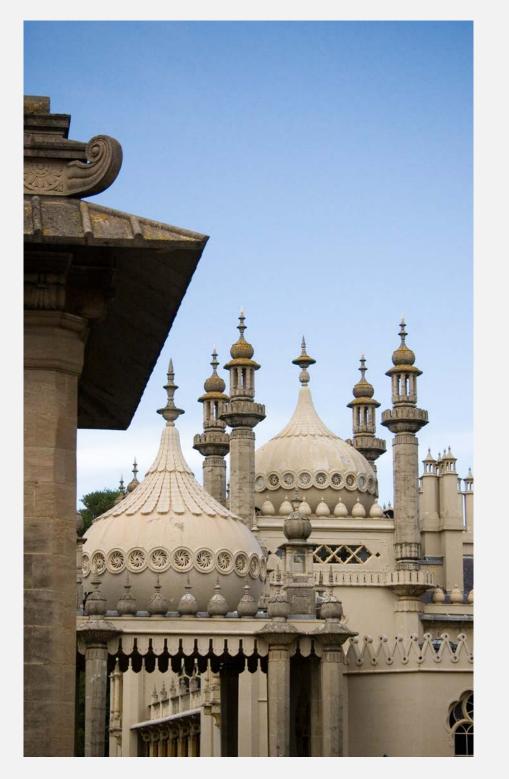

# PHOTOGRAPHY : THE BRITISH EMPIRE

The summer palace in Brighton reaches towards the sky with its romanticized eastern inspired domed roofs.

Briton, United Kingdom