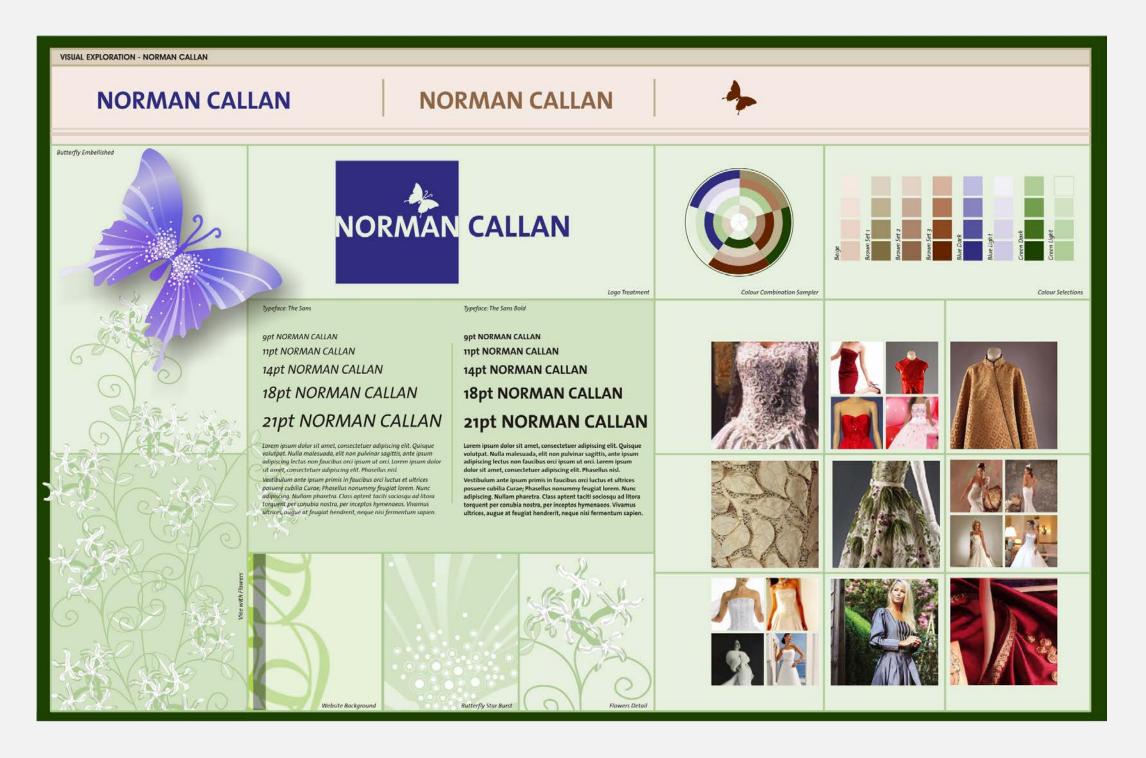

## IDENTITY SYSTEMS NORMAN CALLAN - FASHION DESIGNER

A new and exciting identity was needed for this couture brand. Norman's fine hand work and lavish expression graces runways and red carpets around the world.