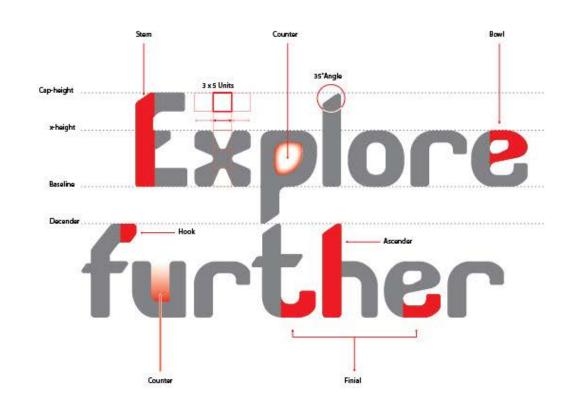

# TYPOGRAPHY : HYPERION - THE TYPEFACE

A custom made typeface in search of a crossover between nature and science. Hyperion, one of Saturn's moons was the inspiration for the typeface.

# TYPOGRAPHY : HYPERION - THE TYPEFACE

The shape of the lower case 'e' was influenced by the shape of the moon itself. The rest of the typeface grew from this one idea. It draws inspiration from both scientific and natural elements.