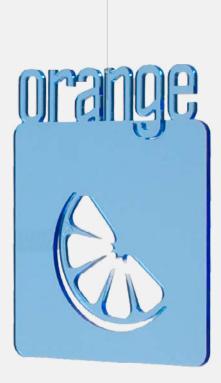

# PRINT : INFUSION - SPARKLING GREEN TEA

The logo, label and packaging were developed for this exciting new product. The four flavors represented are: pear, mango, grape and raspberry.

Illustrator

A concept for Pantone to introduce their new transparent plastics range to the market. The laser-cut mobile is made from acrylic.