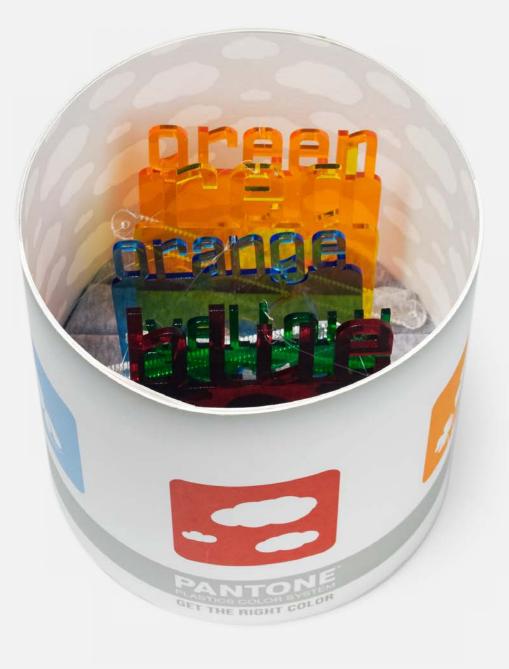

# PRINT : INFUSION - SPARKLING GREEN TEA

The logo, label and packaging were developed for this exciting new product. The four flavors represented are: pear, mango, grape and raspberry.

Illustrator

A concept for Pantone to introduce their new transparent plastics range to the market. The laser-cut mobile is made from acrylic.