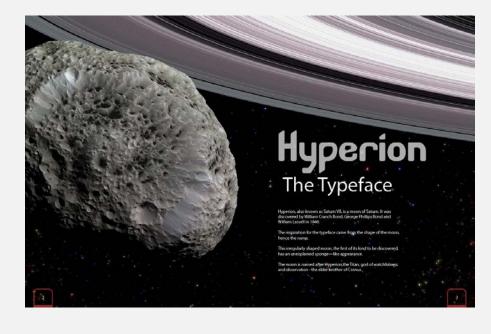

# TYPOGRAPHY : HYPERION - THE TYPEFACE

A custom made typeface in search of a crossover between nature and science. Hyperion, one of Saturn's moons was the inspiration for the typeface.

# TYPOGRAPHY : HYPERION - THE TYPEFACE

The shape of the lower case 'e' was influenced by the shape of the moon itself. The rest of the typeface grew from this one idea. It draws inspiration from both scientific and natural elements.