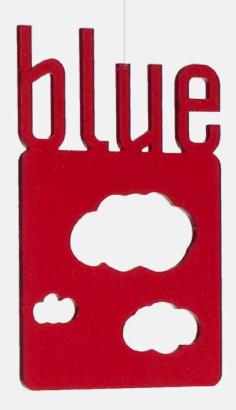

# PRINT : INFUSION - SPARKLING GREEN TEA

The logo, label and packaging were developed for this exciting new product. The four flavors represented are: pear, mango, grape and raspberry.

Illustrator

A concept for Pantone to introduce their new transparent plastics range to the market. The laser-cut mobile is made from acrylic.