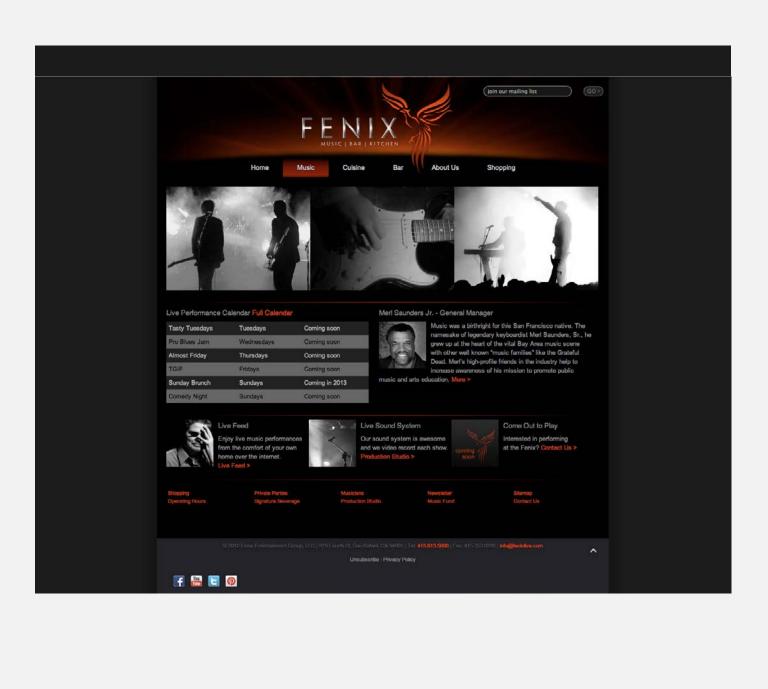

# WEB DESIGN AND PROGRAMMING : FENIX : LIVE DINNER THEATRE VENUE

The Fenix is a live music production venue that vstreams events to paying customers at home.

Photoshop, Illustrator, Joomla CMS, HTML, CSS

# WEB DESIGN AND PROGRAMMING : FENIX : LIVE DINNER THEATRE VENUE

The website was created with Joomla CMS using a multitude of plugins. All of the content was hand coded in HTML and CSS.

Photoshop, Illustrator, Joomla CMS, HTML, CSS