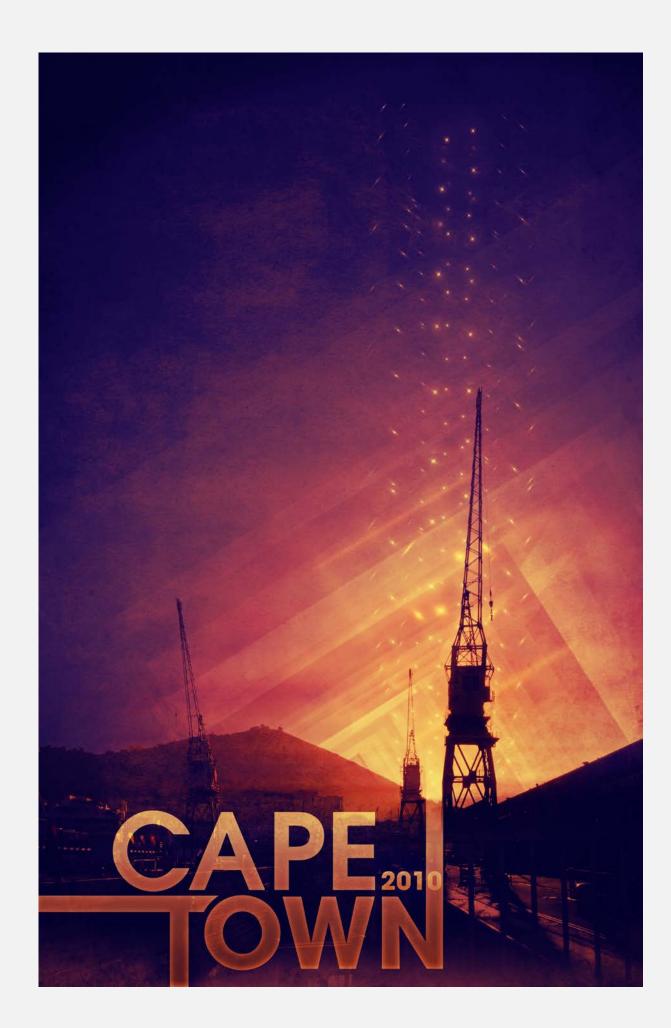

# DIGITAL IMAGING : CAPE TOWN 2010

This poster offers an inspired view of the cranes in the Cape Town harbor. The harbor is a working as well as a tourist harbor, offering shoppers the best of both worlds.

Photoshop, Illustrator and Quartz Composer