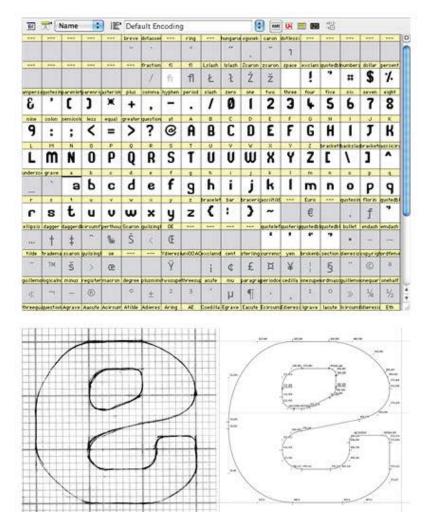

# TYPOGRAPHY : HYPERION - THE TYPEFACE

All of the letter forms were created in Illustrator from pencil sketches. Fontlab was used to create the typeface metrics and compile the typeface.