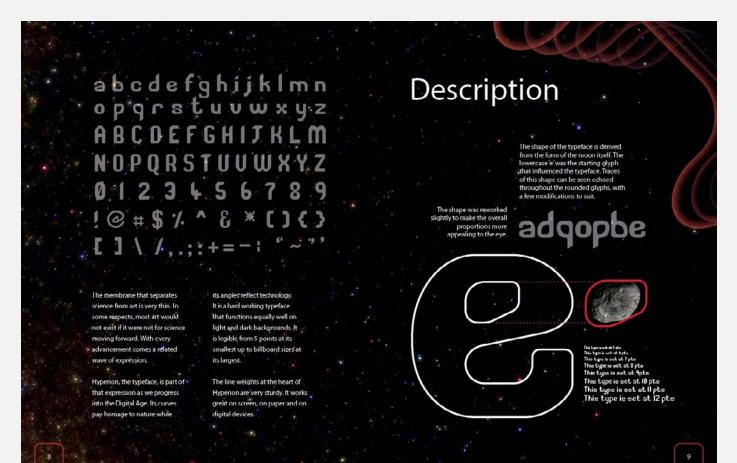

# TYPOGRAPHY : HYPERION - THE TYPEFACE

A custom made typeface in search of a crossover between nature and science. Hyperion, one of Saturn's moons was the inspiration for the typeface.

# TYPOGRAPHY : HYPERION - THE TYPEFACE

The shape of the lower case 'e' was influenced by the shape of the moon itself. The rest of the typeface grew from this one idea. It draws inspiration from both scientific and natural elements.